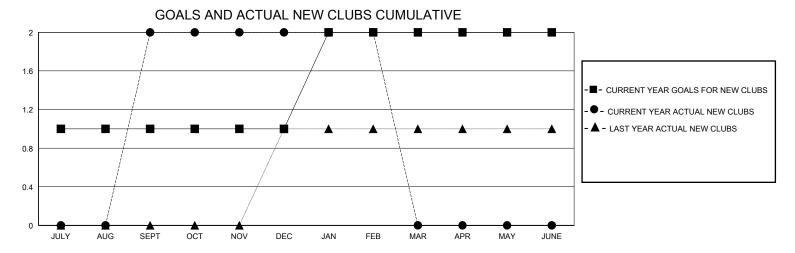

## **GMT**: **LOCATION TEXAS GMT CA** Clubs **Members RESULTS FOR 2023-2024 RESULTS FOR 2023-2024 NEW CLUBS** NEW CLUB GOAL DROPPED CLUBS QUARTER MEMBER GROWTH NET MEMBER GROWTH DROPPED QUARTER **GOAL** MEMBERS ACTUAL **ACTUAL** (including transfers) 2 1 45 99 44 JULY/AUG/SEPT JULY/AUG/SEPT