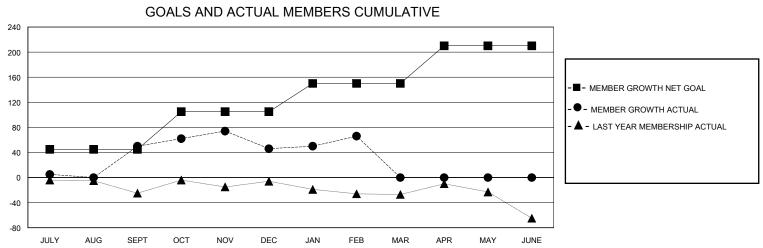

## **GMT**: **LOCATION TEXAS GMT CA** Clubs **Members RESULTS FOR 2023-2024 RESULTS FOR 2023-2024 NEW CLUBS** NEW CLUB GOAL DROPPED CLUBS QUARTER MEMBER GROWTH NET MEMBER GROWTH DROPPED QUARTER **GOAL** MEMBERS ACTUAL **ACTUAL** (including transfers) 2 1 45 99 44 JULY/AUG/SEPT JULY/AUG/SEPT